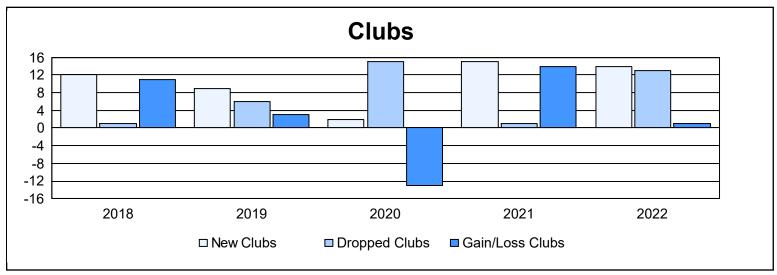

District 322 A

As of June 2022 Cumulative

| Year      | New<br>Clubs | Dropped<br>Clubs | Gain/<br>Loss<br>Clubs | New<br>Members | Charter<br>Members | Reinstate<br>Members | Transfer<br>Members | Total<br>Member<br>Added | Total<br>Members<br>Dropped | Gain/<br>Loss<br>Members |
|-----------|--------------|------------------|------------------------|----------------|--------------------|----------------------|---------------------|--------------------------|-----------------------------|--------------------------|
| 2017-2018 | 12           | 1                | 11                     | 622            | 315                | 71                   | 4                   | 1,012                    | 366                         | 646                      |
| 2018-2019 | 9            | 6                | 3                      | 831            | 241                | 55                   | 8                   | 1,135                    | 571                         | 564                      |
| 2019-2020 | 2            | 15               | -13                    | 102            | 58                 | 39                   | 10                  | 209                      | 1,323                       | -1,114                   |
| 2020-2021 | 15           | 1                | 14                     | 539            | 474                | 115                  | 5                   | 1,133                    | 588                         | 545                      |
| 2021-2022 | 14           | 13               | 1                      | 405            | 377                | 68                   | 19                  | 869                      | 1,004                       | -135                     |
| Average   | 10           | 7                | 3                      | 500            | 293                | 70                   | 9                   | 872                      | 770                         | 101                      |